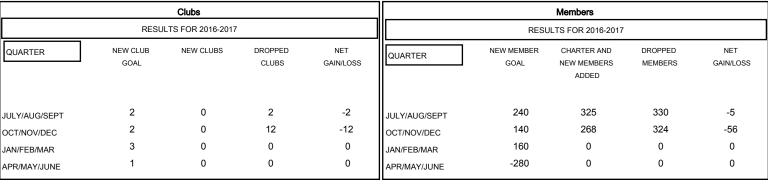

# MONTHLY MEMBERSHIP PROGRESS REPORT

## District 316 D

Results as of: 12/31/2016

## GMT: ER GURUNATHAN LOCATION INDIA GMT CA 6



### GOALS AND ACTUAL NEW CLUBS CUMULATIVE



#### GOALS AND ACTUAL MEMBERS CUMULATIVE



| DROPPED CLUBS: 14               |                  | 83 CLUBS OF 145 ADDED 1 OR MORE<br>NEW MEMBERS | GENDER DISTRIBUTION  MALE 3,451 (82.26%) |              |              |
|---------------------------------|------------------|------------------------------------------------|------------------------------------------|--------------|--------------|
| DROPPED MEMBERS                 |                  |                                                | FEMALE                                   | 744 (17.74%) |              |
| DECEASED  CLUB CANCELLED  OTHER | 10<br>255<br>389 | CLICK HERE FOR HEALTH ASSESSMENT DATA          | FAMILY UNIT MEMBERS HEAD OF HOUSEHOLD    |              | 1,660<br>612 |
|