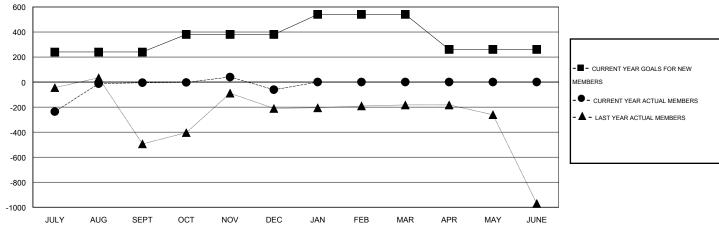

#### GOALS AND ACTUAL MEMBERS CUMULATIVE

| DROPPED CLUBS: 14               |                  | 83 CLUBS OF 145 ADDED 1 OR MORE<br>NEW MEMBERS | GENDER DISTRIBUTION  MALE 3,451 (82.26%) |              |              |
|---------------------------------|------------------|------------------------------------------------|------------------------------------------|--------------|--------------|
| DROPPED MEMBERS                 |                  |                                                | FEMALE                                   | 744 (17.74%) |              |
| DECEASED  CLUB CANCELLED  OTHER | 10<br>255<br>389 | CLICK HERE FOR HEALTH ASSESSMENT DATA          | FAMILY UNIT MEMBERS HEAD OF HOUSEHOLD    |              | 1,660<br>612 |
| TOTAL                           | 654              |                                                | NON-HEAD OF HOUSEHOLD                    | )            | 1,048        |