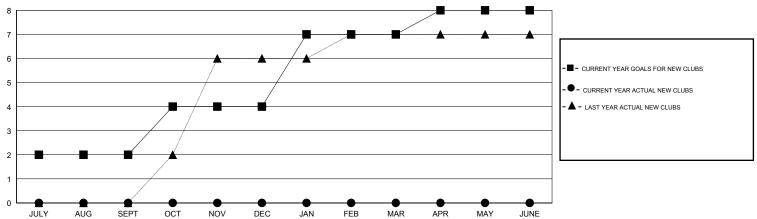

#### GOALS AND ACTUAL MEMBERS CUMULATIVE

| DROPPED CLUBS: 14               |                  | 83 CLUBS OF 145 ADDED 1 OR MORE<br>NEW MEMBERS | GENDER DISTRIBUTION  MALE 3,451 (82.26%) |              |              |
|---------------------------------|------------------|------------------------------------------------|------------------------------------------|--------------|--------------|
| DROPPED MEMBERS                 |                  |                                                | FEMALE                                   | 744 (17.74%) |              |
| DECEASED  CLUB CANCELLED  OTHER | 10<br>255<br>389 | CLICK HERE FOR HEALTH ASSESSMENT DATA          | FAMILY UNIT MEMBERS HEAD OF HOUSEHOLD    |              | 1,660<br>612 |
| TOTAL                           | 654              |                                                | NON-HEAD OF HOUSEHOLD                    | )            | 1,048        |